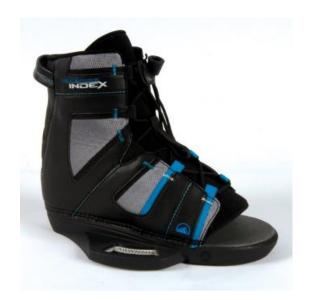

## **Binding LIQUID FORCE INDEX BOOT 2010**

Item #: 2403

New design of the Index BOOT for the year 2010

189,21 €

Delivery time: 4 -6 weeks

Only some items on stock - order quickly!

## **Liquid Force Index Boot 2010**

## Features:

- IP Chassis... New for 2010! Reliable, hassle-free adjustment... Angle Locks hold strong and allow for easier stance adjustment than ever before.
- Pillow Top Liner
   Extra soft padding where you need it most. Eliminates shin and calf discomfort from those marathon sessions.
- Dual Comfort Gussets on Toe Piece
   Allows toe piece to lift while foot easily slides into boot. No pinch points and a better fit.
- EZ Glide Lacing
   Specially designed laces and lace loops work together to lock you in and let you out of the boot quickly and easily.
- Integrated Heel Piece