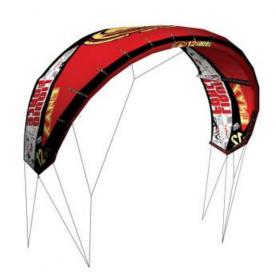

## **Kite LIQUID FORCE ENVY**

Item #: 1204

Let the other kiters go green with envy

1.212,61 €

Area of Application: Allround

Included in delivery: kite, bag, CPR control system,

pump

Delivery time: 3 -4 weeks

# **Liquid Force Envy - complete**

Rock solid stability in flight, great hang time, central pivot point and an almost effortless relaunch are the highlights to describe Envy best. The ultra light 3 strut construction is perfect for an allround application. The kite gives a good response at the bar and steering commands are converted immediately.

Start your Envy and it is the last time during this session you have to care about the kite. The flight properties of Envy are perfect for progressive wave riding and free style.

Landing failed? Did you go under the kite at the bottom turn? Don't worry. Due to its design the Envy will sail in front of you. You can completely concentrate on yourself, your tricks and your board.