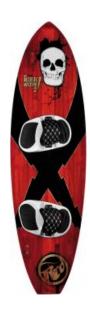

## Kiteboard RRD TOXIC WAVE2

Item #: 1301

Make the impossible easy...

RRP 712,81 €

605,71 €

Delivery time: 4 -6 days

Only some items on stock - order quickly!

## **RRD Toxic Wave2**

Toxic combines a surfboard outline with the advantages of twin-tip driving. You can even ride backwards to come through the line up although you will go on a rounded rail and a lifted nose. The perfect choice for onshore conditions. The board has another construction technology, a different out and rocker line and is suitable for light wind and small waves. A reliable name and proven performance with a new concept.

Technology: Massiv wood / Biaxial / ABS side walls / DC / DC

Size 158 x 44 cm

Pads TT HP moulded

Loops Screw-IT System Neo

Fins 3 x Toxic Wave Fins 6.5 + 2 x Nose Toxic 4 G-10

>